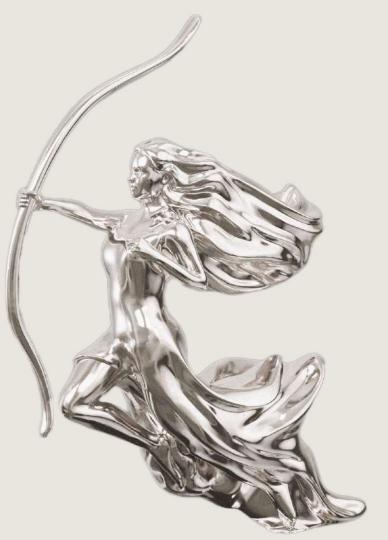

Boudica is the embodiment of defiant grace and indomitable spirit. Bow raised, emerging from the embers of battle, she bestows elegance and ferocity upon your journey.

Be moved — at the speed of lightness.