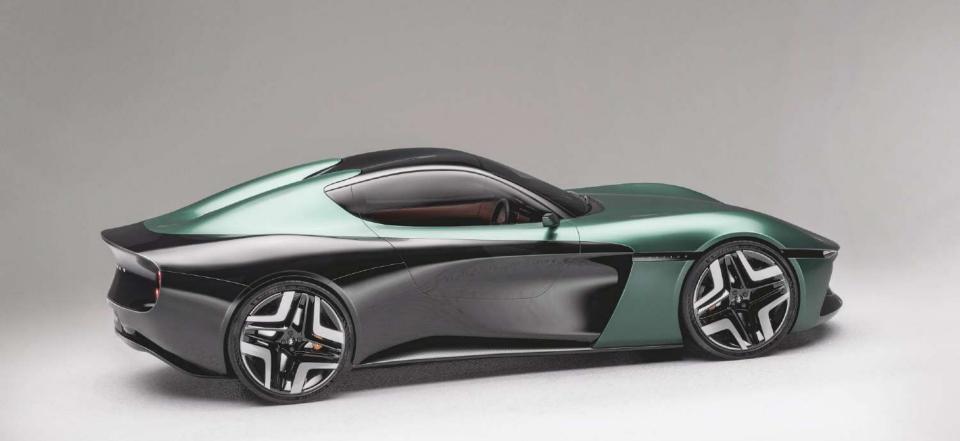

# A TIMELESS SILHOUETTE

A single line extends gracefully from front to back, whispering of a continuous silhouette.From every angle a reflected blend of nostalgia and futuristic allure is released.An exotic presence. Timeless beauty, unfazed through the ages, destined for immortality.

Roadster wears its simplicity with quiet confidence, blending intricate detail with obsessive construction

Influenced, yet unmistakably original.

#### NATURAL ATHLETICISM IN ITS DNA

Power to weight. A ratio that means everything to a true sports car.

Roadster is a masterpiece of perfect proportion crafted by human touch.

Purposeful engineering and design affords room for eyes to glance and legs to stretch.

## THE FABRIC OF SPACE & TIME

Roadster's anatomy: a bespoke aluminium chassis, purposeful in proportion, giving freedom to craft a resolute sports car — shaped for speed, honed by a master to heighten feedback and deliver a driving experience that feels alive in your hands.