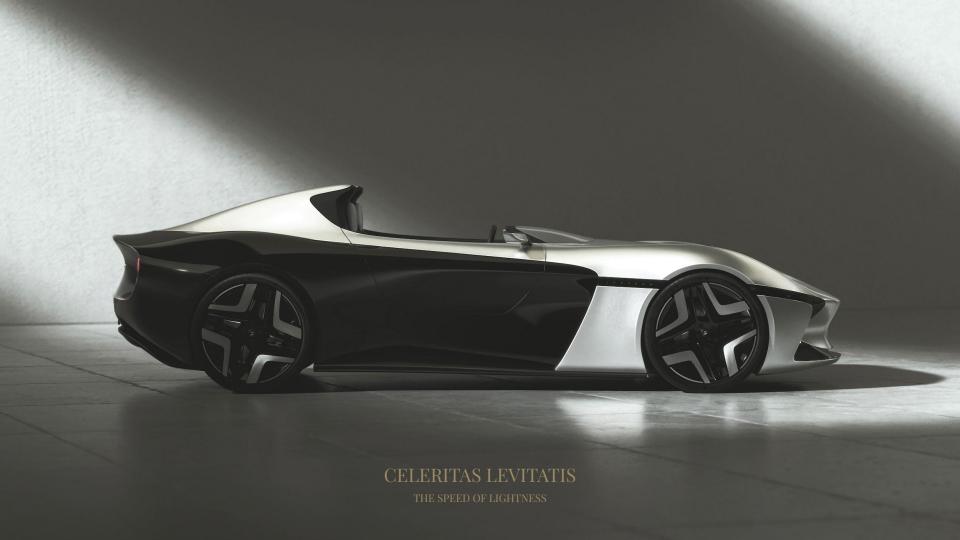

### THE SPEED OF LIGHTNESS

Longbow is driven by the spirit of *celeritas levitatis* — the art of moving at the speed of lightness.

It speaks not just of modern capability but of nimble agility and near-weightless poise, evoking the effortless thrill that defined Britain's most legendary sports cars.

# A TIMELESS SILHOUETTE

A single, broad and sculpted shoulder line extends gracefully from front to back, whispering of a continuous silhouette.

From every angle, as light glances across its surface, a reflected blend of nostalgia and futuristic allure is released.

An exotic presence, bringing artistry back to the sports car. Timeless beauty, unfazed through the ages, destined for immortality.

Few eras have gifted the world such style, sophistication and elegance as the 1960s. Speedster's evocative form draws from that timeless well; distilling a design philosophy that marries bold, unfiltered beauty with the purity of uninterrupted lines — each one inspired by the golden age of sports car craftsmanship.

It wears its simplicity with quiet confidence, blending intricate detail with obsessive construction. Influenced, yet unmistakably original, its contemporary aesthetic stands in deliberate contrast — sharp modernity set against the eternal allure of classic form.